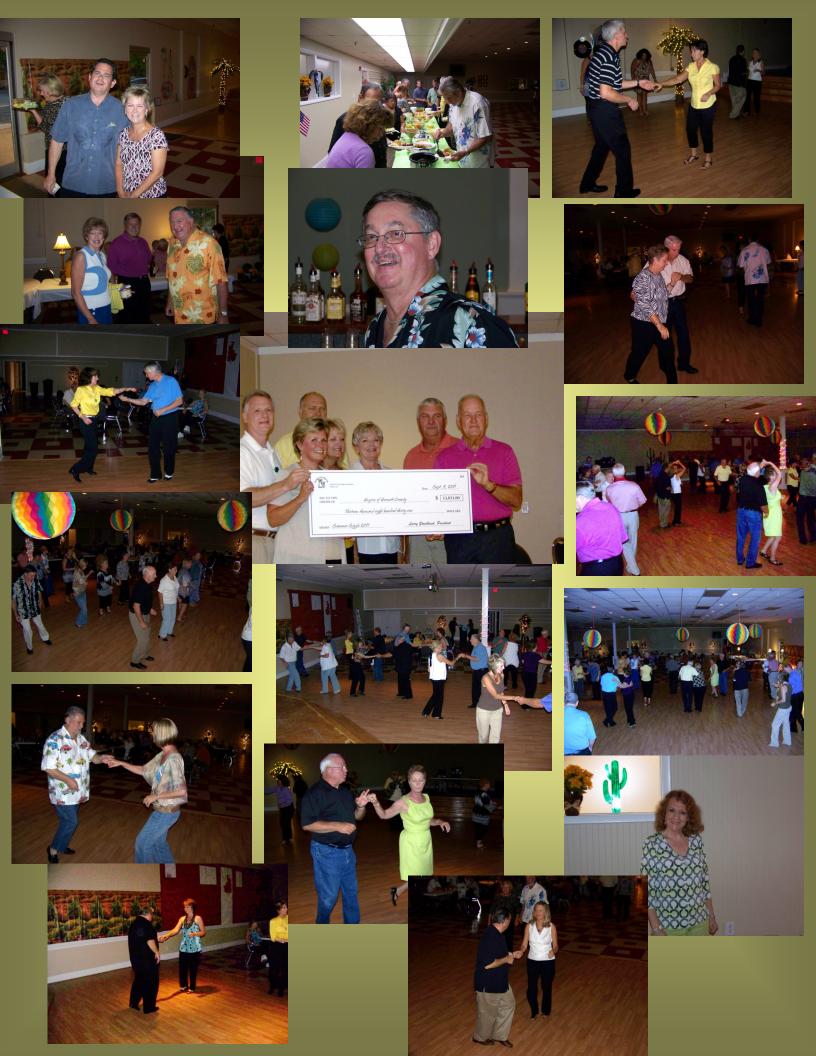

# Memories from the September 9th HASA DANCE

As usual Terry Tucker has provided great pictures. Let Terry know how much you enjoy these pictures. Terry please keep up the good work!!

Food and decorations by Brenda Page and Terry & Judy Tucker

Guest from HOSPICE were present to help celebrate the great success of the August Summer Sizzle Fundraiser.