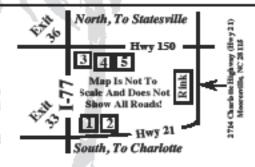

## THE FALL CYCLONE PARTY

\* The Carolina Beach Music Awards "Event Of The Year" Winner \*

Hosted By Twister's Shag Club On November 4-6, 2011
At The Old Mooresville Skating Rink (Huge Hardwood Floor)

#### For accurate, updated information about this party, go to www.GoShagging.com

If you have a question not answered on our web site E-mail Cyclone21@GoShagging.com or call 704-892-9044.

|      |                              | \$79 | <br>704-658-0053 |
|------|------------------------------|------|------------------|
| (#2) | Hilton Garden Inn            | \$79 | <br>704-663-6468 |
| (#3) | Fairfield Inn (Smoke-Free)   | \$84 | <br>704-663-6100 |
| (#4) | Holiday Inn Express & Suites | \$84 | <br>704-662-6900 |
| (#5) | Ramada Limited               | \$67 | <br>704-664-6556 |