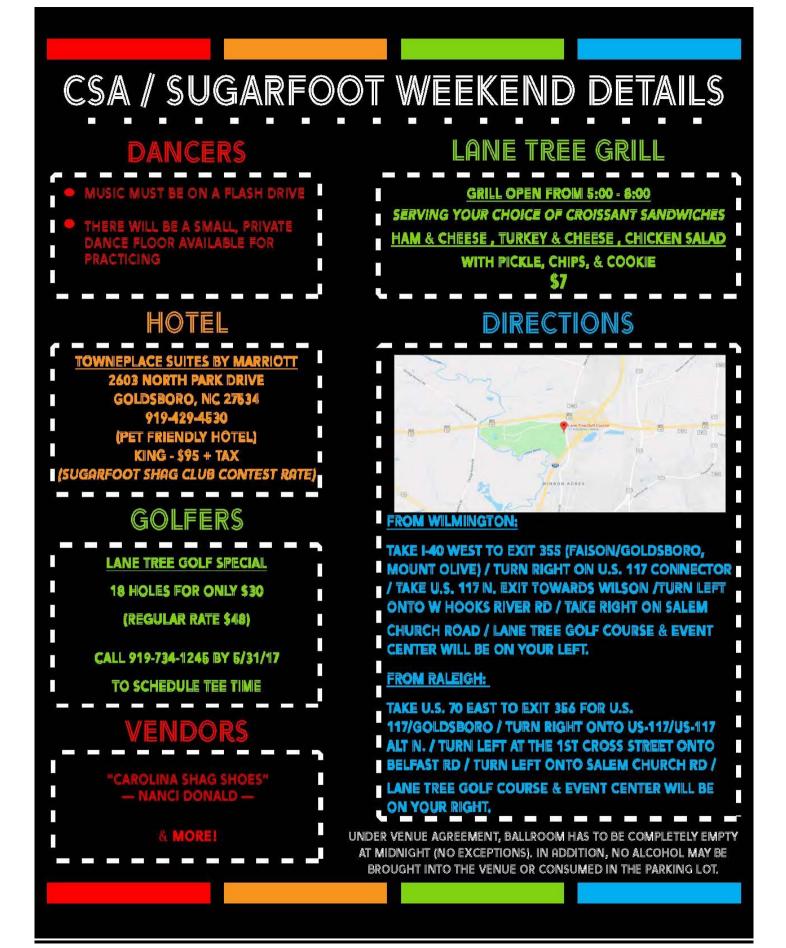

OPEN DANCING. ALL DAY PARTY. FULL CASH BAR. CSA CONTEST

<u>Check our sister clubs websites for other dance</u> <u>opportunties throughout the month. Also, there are lots</u> <u>of bands playing outside in various area towns and</u> <u>cities, check it out!</u>